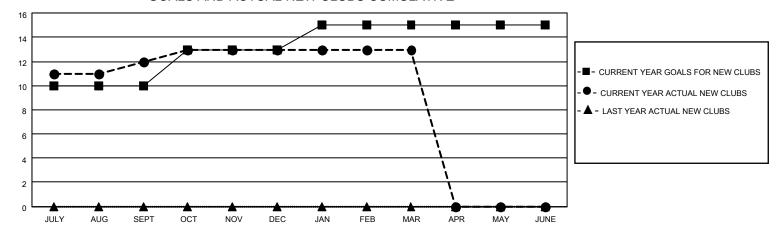

MEMBERSHIP PROGRESS REPORT

LOCATION INDIA District 322 F Results as of: 3/31/2023

| Clubs RESULTS FOR 2022-2023 |    |    |   | Members RESULTS FOR 2022-2023 |     |     |     |
|-----------------------------|----|----|---|-------------------------------|-----|-----|-----|
|                             |    |    |   |                               |     |     |     |
| JULY/AUG/SEPT               | 10 | 12 | 0 | JULY/AUG/SEPT                 | 200 | 672 | 45  |
| OCT/NOV/DEC                 | 3  | 1  | 3 | OCT/NOV/DEC                   | 125 | 71  | 108 |
| JAN/FEB/MAR                 | 2  | 0  | 2 | JAN/FEB/MAR                   | 50  | 79  | 92  |
| APR/MAY/JUNE                | 0  | 0  | 0 | APR/MAY/JUNE                  | 25  | 0   | 0   |

## GOALS AND ACTUAL NEW CLUBS CUMULATIVE



## GOALS AND ACTUAL MEMBERS CUMULATIVE



| DROPPED CLUBS: 5 |     | 79 CLUBS OF 113 ADDED 1 OR<br>MORE NEW MEMBERS | GENDER DISTRIBUTION                   |                |  |
|------------------|-----|------------------------------------------------|---------------------------------------|----------------|--|
|                  |     | MORE NEW MEMBERS                               | MALE                                  | 2,690 (69.42%) |  |
|                  |     |                                                | FEMALE                                | 1,185 (30.58%) |  |
| DROPPED MEMBERS  |     |                                                | NON BINARY                            | 0 (0.00%)      |  |
|                  |     |                                                |