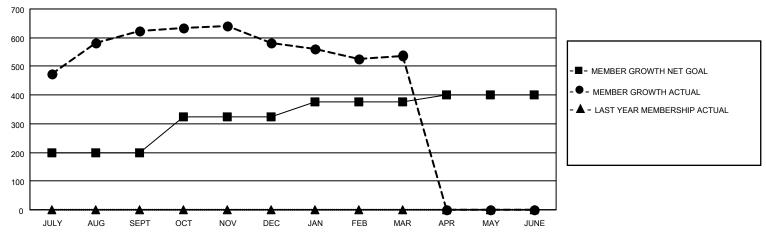

## GOALS AND ACTUAL MEMBERS CUMULATIVE

| DROPPED CLUBS: 5 |     | 79 CLUBS OF 113 ADDED 1 OR<br>MORE NEW MEMBERS | GENDER DISTRIBUTION                   |                |  |
|------------------|-----|------------------------------------------------|---------------------------------------|----------------|--|
|                  |     | MORE NEW MEMBERS                               | MALE                                  | 2,690 (69.42%) |  |
|                  |     |                                                | FEMALE                                | 1,185 (30.58%) |  |
| DROPPED MEMBERS  |     |                                                | NON BINARY                            | 0 (0.00%)      |  |
|                  |     |                                                | PREFER NOT TO ANSWER                  | 0 (0.00%)      |  |
| DECEASED         | 4   |                                                |                                       | ·              |  |
| CLUB CANCELLED   | 96  | CLICK HERE FOR CUMULATIVE                      | TOTAL FAMILY UNIT MEMBERS             | 1,856          |  |
| OTHER            | 145 | MEMBERSHIP DATA                                |                                       |                |  |
| TOTAL            | 245 |                                                | FAMILY MEMBERS PAYING HALF DUES 1,222 |                |  |
|                  |     |                                                |                                       |                |  |